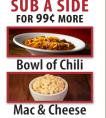

# **COUNTRY DINNERS**

Each plate served with your choice of two sides.

|                                                                                                                                | <b>CHOPS</b> <sup>*</sup> • Tender bonele<br>ved with Peppercorn sau |                                               |            | 440 cal.) <b>13.49</b><br>730 cal.) <b>16.49</b> |  |
|--------------------------------------------------------------------------------------------------------------------------------|----------------------------------------------------------------------|-----------------------------------------------|------------|--------------------------------------------------|--|
| PULLED PORK D<br>served with toast                                                                                             | <b>INNER</b> • Tender, slow-co<br>ed fresh-baked bread               | ooked BBQ pork                                |            | 890 cal.) <b>13.49</b>                           |  |
|                                                                                                                                | <b>SIRLOIN</b> • Hand-batter golden, topped with creater             |                                               | (1         | 180 cal.) <b>14.99</b>                           |  |
|                                                                                                                                | s of steak with sautéed m<br>ver seasoned rice or masł               |                                               |            | 060 cal.) <b>14.99</b>                           |  |
| COUNTRY VEG P                                                                                                                  | LATE • Choose 4 side ite                                             | ms (one salad only, plea                      | se) (400-1 | 580 cal.) <b>10.99</b>                           |  |
|                                                                                                                                |                                                                      | SIDE FAVO                                     |            |                                                  |  |
|                                                                                                                                | GRILLED SALMON* •<br>seasoned and topped                             | Tender salmon fillet<br>with lemon pepper but |            |                                                  |  |
| <b>GRILLED SHRIMP</b> • Large shrimp seasoned, grilled, drizzled with garlic lemon pepper butter and served over seasoned rice |                                                                      |                                               |            |                                                  |  |
|                                                                                                                                | U.S. farm-raised catfish l<br>al and fried to a golden b             |                                               |            | 990 cal.) <b>14.99</b><br>170 cal.) <b>16.99</b> |  |
|                                                                                                                                | <b>ARY SIDES</b><br>on back for calorie content.                     | SUB A SIDE<br>FOR 99¢ MORE                    |            | TRY IT<br>DADED<br>for 1.29                      |  |
| Buttered Corn<br>Seasoned Rice                                                                                                 | Fresh Vegetables                                                     | Rowl of Chili                                 |            |                                                  |  |