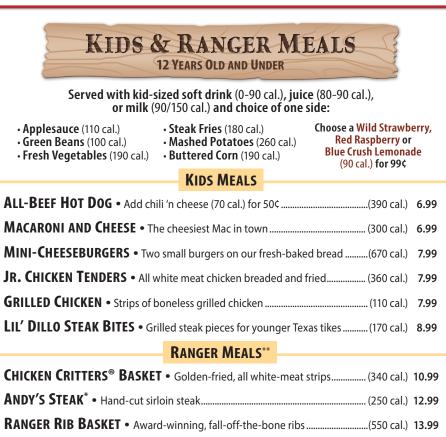

### **FEATURING 11 ENTREES**

See entree listings inside menu for calorie content.

- 6 oz. Sirloin Steak Dinner\*
- Country Fried Sirloin Dinner
- Grilled BBO Chicken Dinner
- Herb Crusted Chicken Dinner
- Country Fried Chicken Dinner
- Chicken Critters<sup>®</sup> Dinner

(110 cal) **3 99** 

 Grilled Chicken Salad Chicken Caesar Salad

(Single Chop)\*

Chicken Critter<sup>®</sup> Salad

9.99

DINE-IN ONLY. NOT VALID WITH OTHER OFFERS. LISTED ITEMS ONLY. OFFER NOT AVAILABLE ON HOLIDAYS \*MAY BE COOKED TO ORDER. CONSUMING RAW OR UNDERCOOKED MEATS, POULTRY OR SEAFOOD MAY INCREASE YOUR RISK OF FOODBORNE ILLNESS, ESPECIALLY IF YOU HAVE CERTAIN MEDICAL CONDITIONS

| SIDES & EX | TRAS |
|------------|------|
| SIDES & EA | IMAS |

Annlesauce

| Applesauce(110 cal.)             | 3.99  |
|----------------------------------|-------|
| Baked Potato (380 cal.)          | 3.99  |
| Loaded(530 cal.)                 | +1.49 |
| Buttered Corn(190 cal.)          | 3.99  |
| Fresh Vegetables(190 cal.)       | 3.99  |
| Green Beans(100 cal.)            | 3.99  |
| Mashed Potatoes (260 cal.)       | 3.99  |
| Loaded(410 cal.)                 | +1.49 |
| Seasoned Rice (360 cal.)         | 3.99  |
| Steak Fries (360 cal.)           | 3.99  |
| Loaded(510 cal.)                 | +1.49 |
| Sweet Potato (350 cal.)          | 3.99  |
| Loaded (740 cal.)                | +1.49 |
| Texas Red Chili (Cup) (230 cal.) | 4.99  |
| Sautéed Onions(150 cal.)         | 3.99  |
| Sautéed Mushrooms(120 cal.)      | 3.99  |