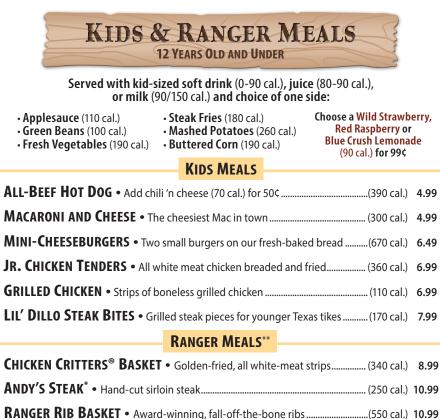

# **BURGERS & SANDWICHES**

#### Served on a toasted Texas-sized bun with steak fries (360 cal.) and a pickle spear.

#### <sup>1</sup>/<sub>2</sub> LB. ANGUS BURGERS

### PULLED PORK

ALL-AMERICAN CHEESEBURGER<sup>\*</sup> Our classic with American cheese, lettuce, tomato and onion ... (1240 cal.) 11.49

#### **BACON CHEESEBURGER**<sup>\*</sup>

Crispy strips of bacon with American cheese, lettuce, tomato and onion ... (1340 cal.) 12.49

#### **SMOKEHOUSE BURGER**<sup>\*</sup>

Sautéed mushrooms, onions, BBQ sauce, lettuce, tomato and onion with American and jack cheeses.. (1440 cal.) 12.99

#### Tender, slow-cooked BBQ pulled pork... . (1230 cal.) 11.49 **BBO CHICKEN**

**SANDWICHES** 

Marinated chicken breast basted with BBQ sauce and topped with lettuce, tomato and onion ... (1000 cal.) 12.49

### **MUSHROOM JACK CHICKEN** Grilled chicken breast,

sautéed mushrooms, jack cheese, lettuce, tomato and onion ... (1070 cal.) 12.99

\*\* "KIDS MEAL" COINS, CERTIFICATES, AND OTHER OFFERS ARE NOT REDEEMABLE TOWARD RANGER MEALS.