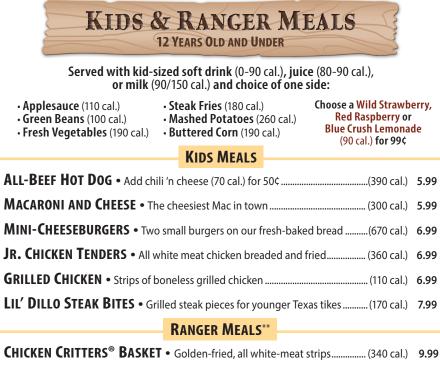

### PULLED PORK

ALL-AMERICAN CHEESEBURGER<sup>\*</sup> Our classic with American cheese, lettuce, tomato and onion ... (1240 cal.) 11.99

#### **BACON CHEESEBURGER**<sup>\*</sup>

Crispy strips of bacon with American cheese, lettuce, tomato and onion ... (1340 cal.) 12.99

### **SMOKEHOUSE BURGER**<sup>\*</sup>

Sautéed mushrooms, onions, BBQ sauce, lettuce, tomato and onion with American and jack cheeses.. (1440 cal.) 13.49

#### Tender, slow-cooked BBQ pulled pork... . (1230 cal.) 12.49 **BBO CHICKEN**

**SANDWICHES** 

Marinated chicken breast basted with BBQ sauce and topped with lettuce, tomato and onion ... (1000 cal.) 12.99

### **MUSHROOM JACK CHICKEN** Grilled chicken breast,

sautéed mushrooms, jack cheese, lettuce, tomato and onion ... (1070 cal.) 13.49

|   | CHICKEN CRITTERS DASKET • Golden-fried, all white-meat strips                         | 9.99    |
|---|---------------------------------------------------------------------------------------|---------|
|   | ANDY'S STEAK* • Hand-cut sirloin steak                                                | 10.99   |
|   | RANGER RIB BASKET • Award-winning, fall-off-the-bone ribs(550 cal.)                   | 11.99   |
| * | ** "KIDS MEAL" COINS, CERTIFICATES, AND OTHER OFFERS ARE NOT REDEEMABLE TOWARD RANGER | RMEALS. |