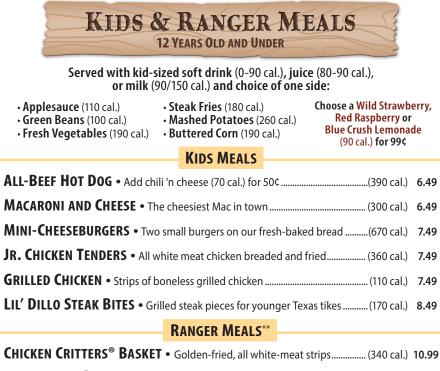

### Free refills on soft drinks, iced tea, coffee and lemonades.

FLAVORED LEMONADES (150 cal.) Wild Strawberry • Blue Crush **Red Raspberry** 

**SLOW-BREWED ICED TEA** 

DASANI BOTTLED WATER (0 cal.) **COFFEE** (5 cal.)