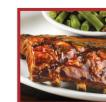

#### Tender, slow-cooked BBQ pulled pork... . (1230 cal.) 13.49 **BBO CHICKEN**

**SANDWICHES** 

Marinated chicken breast basted with BBQ sauce and topped with lettuce, tomato and onion ... (1000 cal.) 13.99