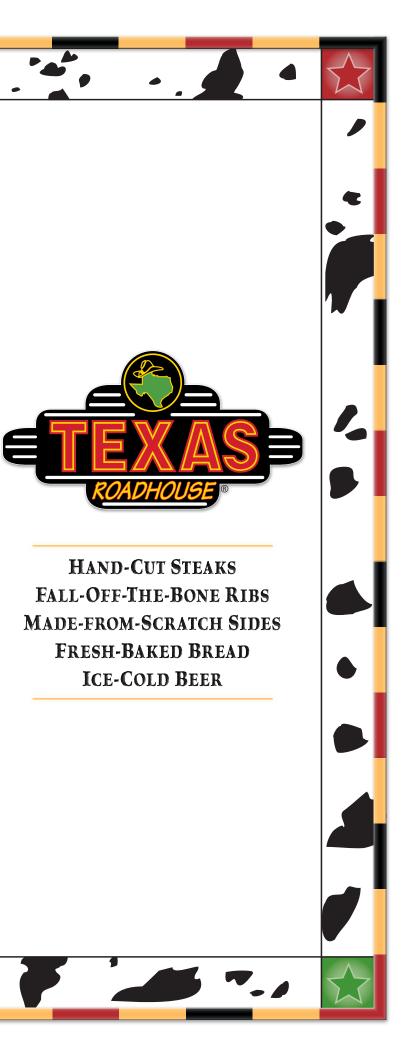

### **JUST FOR STARTERS**

| CACTUS BLOSSOM <sup>®</sup> • Great for sharing! Texas-sized,          |      |
|------------------------------------------------------------------------|------|
| golden-fried onion with Cajun sauce (430 cal.) for dipping (2250 cal.) | 8.99 |