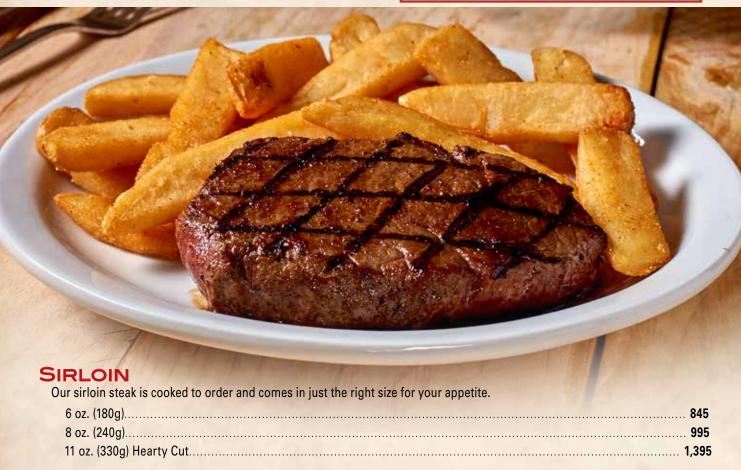

## Hand-cut STEAKS Includes two Made-From-Scratch Sides

Perfect Pair

add Caesar/House Salad ...... P95