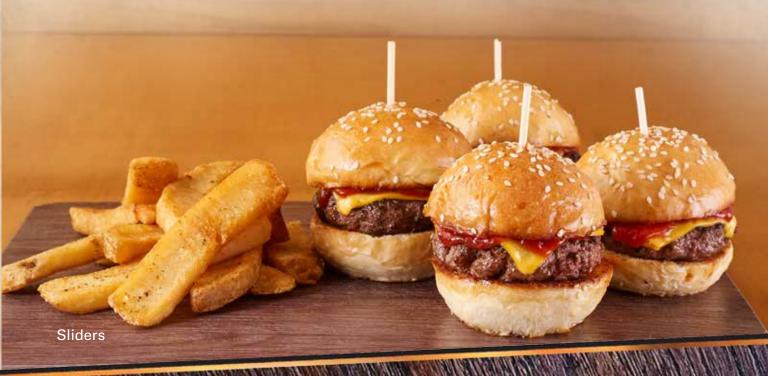

o a crispy golden brown. Served with garlic rice and gravy...... 295

#### ROADIE'S GRILLED PORK BELLY

Two slices of pork belly seasoned and grilled to perfection. 

### WESTERN ROAST PORK BELLY

#### **COWBOY ROAST BEEF**



## Fall-Off-The-Bone RIBS



## ST. LOUIS RIB PLATTER

#### AWARD-WINNING BABY BACK RIBS

Our "Blue Ribbon" Fall-Off-The-Bone Ribs are slow-cooked with a unique blend of seasonings and our signature BBQ sauce. Served with one Made-From-Scratch side.

| Half slab          | 95 |
|--------------------|----|
| Full slab to share | 85 |



## BURGERS & SANDWICHES

Served on a toasted bun with seasoned steak fries



## **SMOKEHOUSE BURGER**

#### CLASSIC BURGER

#### **BACON CHEESEBURGER**

## ALL-AMERICAN CHEESEBURGER

#### **BUFFALO CHICKEN SANDWICH**



#### SLIDERS



## Country DINNERS



#### **OVEN ROASTED CHICKEN**



#### **COUNTRY FRIED STEAK**

## COUNTRY FRIED CHICKEN

## GRILLED BBQ CHICKEN

Marinated chicken breast basted in our signature BBQ sauce, grilled to perfection. Served with garlic rice..... 375



#### RANCHERO CHICKEN

## GRILLED BONE-IN PORK CHOP

#### **CRISPY CHICKEN STRIPS**



## BEEF RANCHERO

## DOCKSIDE Favorites Served with mixed vegetables





### TEXAS FRIED FISH

Breaded in fresh bread crumbs and seasonings Deep-fried and served with Creole Mustard sauce...... 425

#### GRILLED SHRIMP

Two skewers of seasoned grilled shrimp drizzled with garlic lemon pepper butter. Served with rice................ 655

## **GRILLED SALMON**

A fillet of salmon steak, grilled moist and tender, topped with our special lemon pepper butte