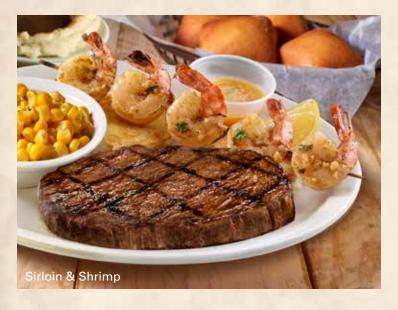

WELL DONE

| 10oz (300g) Ribeye & St. Louis Ribs        | . 2,095 |
|--------------------------------------------|---------|
| 10oz (300g) Ribeye & Shrimp                | . 1,795 |
| 8oz (240g) New York Strip & Shrimp         | 1,595   |
| 8oz (240g) New York Strip & St. Louis Ribs | 1,695   |
| 6oz (180g) Sirloin & St. Louis Ribs        | 1,245   |
| 6oz (180g) Sirloin & Shrimp                | 1,165   |