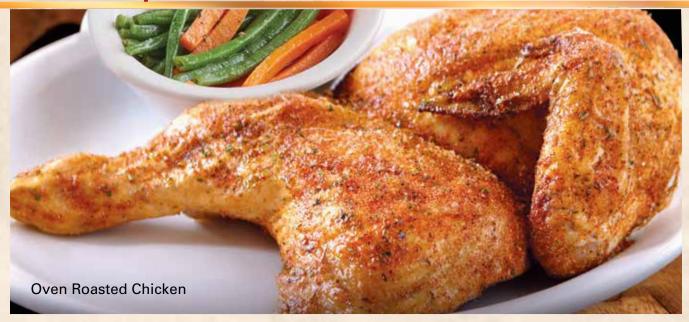

n. Served with garlic rice and gravy...... 295

#### ROADIE'S GRILLED PORK BELLY

Two slices of pork belly seasoned and grilled to perfection. 

### WESTERN ROAST PORK BELLY

#### **COWBOY ROAST BEEF**



## Fall-Off-The-Bone RIBS



## ST. LOUIS RIB PLATTER

#### AWARD-WINNING BABY BACK RIBS

Our "Blue Ribbon" Fall-Off-The-Bone Ribs are slow-cooked with a unique blend of seasonings and our signature BBQ sauce. Served with one Made-From-Scratch side.

| Half slab          | 95 |
|--------------------|----|
| Full slab to share | 85 |



## BURGERS & SANDWICHES

Served on a toasted bun with seasoned steak fries



## **SMOKEHOUSE BURGER**

#### CLASSIC BURGER

#### **BACON CHEESEBURGER**

## ALL-AMERICAN CHEESEBURGER

#### **BUFFALO CHICKEN SANDWICH**



#### SLIDERS



## Country DINNERS



#### **OVEN ROASTED CHICKEN**



#### **COUNTRY FRIED STEAK**

## COUNTRY FRIED CHICKEN

## GRILLED BBQ CHICKEN

Marinated chicken breast basted in our signature BBQ sauce, grilled to perfection. Served with garlic rice..... 375



#### RANCHERO CHICKEN

## GRILLED BONE-IN PORK CHOP

#### **CRISPY CHICKEN STRIPS**



## BEEF RANCHERO

## DOCKSIDE Favorites Served with mixed vegetables





### TEXAS FRIED FISH

Breaded in fresh bread crumbs and seasonings Deep-fried and served with Creole Mustard sauce...... 425

#### GRILLED SHRIMP

Two skewers of seasoned grilled shrimp drizzled with garlic lemon pepper butter. Served with rice................ 655

## **GRILLED SALMON**

A fillet of salmon steak, grilled moist and tender, topped with our special lemon pepper butter, 



## KIDS RANGER