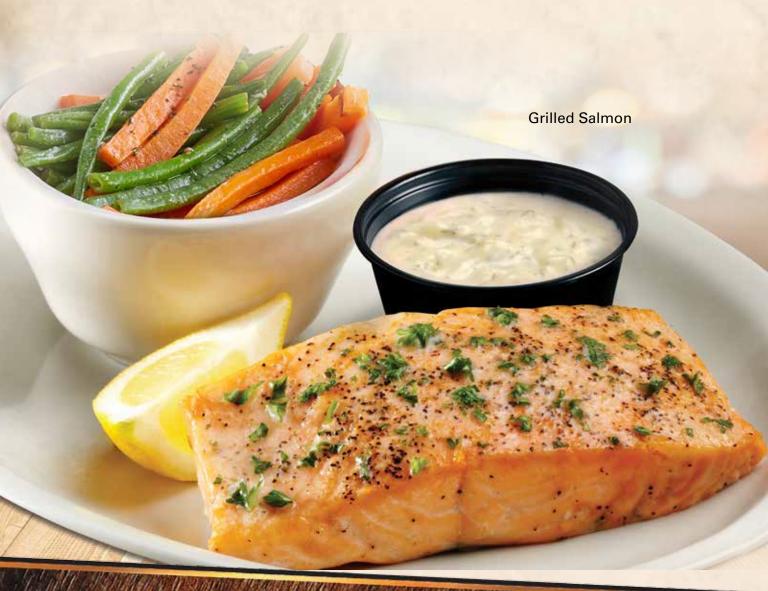

## **GRILLED SALMON**

A fillet of salmon steak, grilled moist and tender, topped with our special lemon pepper butter, 