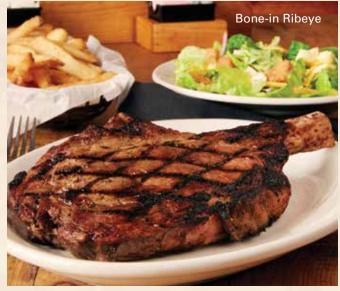

dressings: Bleu cheese and ranch



## CHEESY JALAPEÑO BITES

Rounds of diced jalapeños and jack cheese, hand-battered and lightly fried. Served with ranch dressing...... 315

## TEXAS CHEESE FRIES

#### CALAMARI RINGS

Golden-fried calamari served with tartar sauce...... 295

## **BUFFALO WINGS**

Hand-breaded all white meat chicken tossed in your choice of mild or hot sauce. Served with celery sticks and bleu cheese dressing.

| 5 pcs  | 35 |
|--------|----|
| 10 pcs | 75 |

### **POTATO SKINS**

| Potato skins topped with cheddar cheese and bacon. |     |
|----------------------------------------------------|-----|
| Served with sour cream                             | 345 |



## Hand-cut STEAKS Includes two Made-From-Scratch Sides

Perfect Pair

add Caesar/House Salad ...... P95







## FT. WORTH RIBEYE

Our ribeyes are the most flavorful, juicy and well marbled steak.

| 10 oz. | (300g) | 1,695 |
|--------|--------|-------|
| 12 oz. | (360g) | 1,895 |
| 16 oz. | (480a) | 2.695 |

### BONE-IN RIBEYE

A 22 oz. (660g) cut of our most flavorful steak...... 2,995

### **NEW YORK STRIP**

Our most tender cut. Seasoned and grilled to perfection.

| 8 oz. | (240g)   | 1,195 |
|-------|----------|-------|
| 16 oz | . (480a) | 2.095 |

MEDIUM RARE Warm Red Center

**MEDIUM** Hot Pink Center MEDIUM WELL Slightly Pink Center

WELL DONE





| 10oz (300g) Ribeye & St. Louis Ribs        | . 2,095 |
|--------------------------------------------|---------|
| 10oz (300g) Ribeye & Shrimp                | . 1,795 |
| 8oz (240g) New York Strip & Shrimp         | 1,595   |
| 8oz (240g)