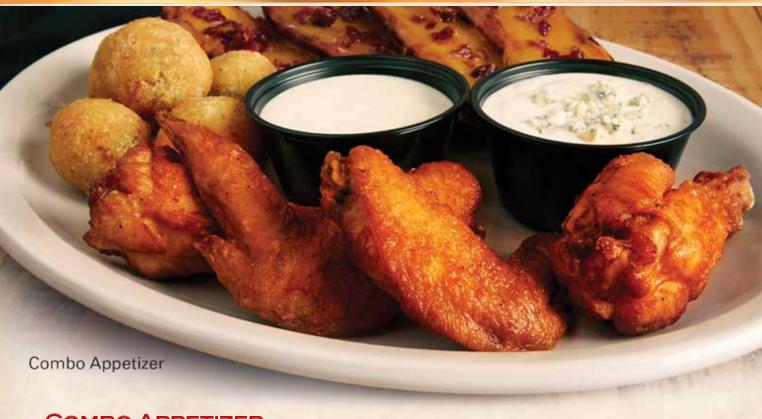

### COMBO APPETIZER

With two made-from-scratch dressings: Bleu cheese and ranch