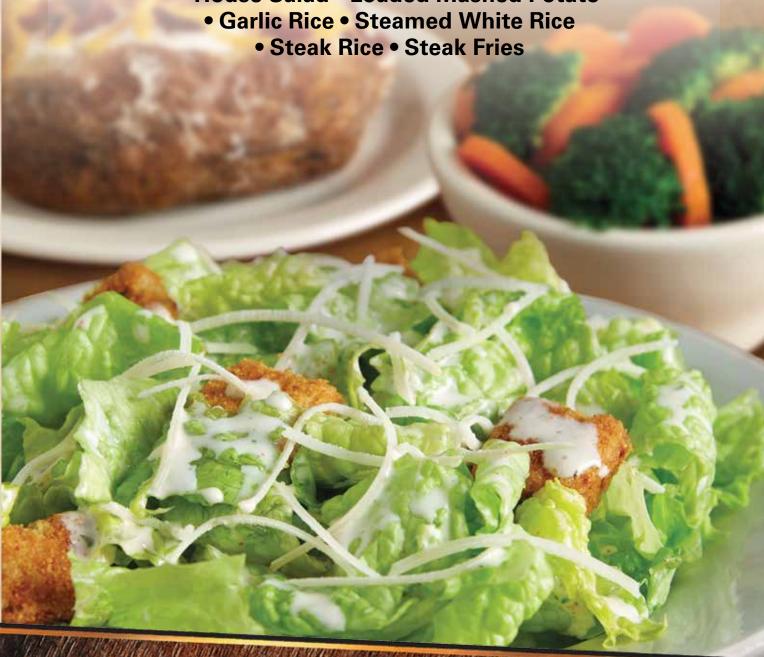

## Freshly made SALADS

## **BLEU STEAK SALAD**

## GRILLED CHICKEN CAESAR SALAD

Texas Roadhouse® side items are freshly prepared each day for our guests. We carefully select only the best ingredients, crafting the perfect combination of flavors to complement your Hand-Cut Steak, Fall-Off-the-Bone Ribs, or any of our other Legendary Dinners.

Baked Potato • Sweet Potato • Mashed Potatoes Mixed Vegetables • Coleslaw • Buttered Corn Loaded Sweet Potato • Loaded Baked Potato

House Salad • Loaded Mashed Potato