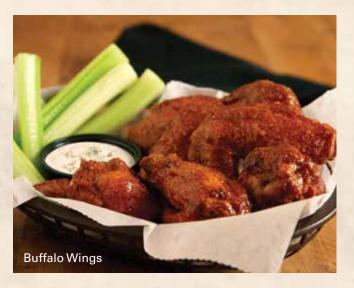

## **BUFFALO WINGS**

Hand-breaded all white meat chicken tossed in your choice of mild or hot sauce. Served with celery sticks and bleu cheese dressing.

| 5 pcs  | 35 |
|--------|----|
| 10 pcs | 75 |