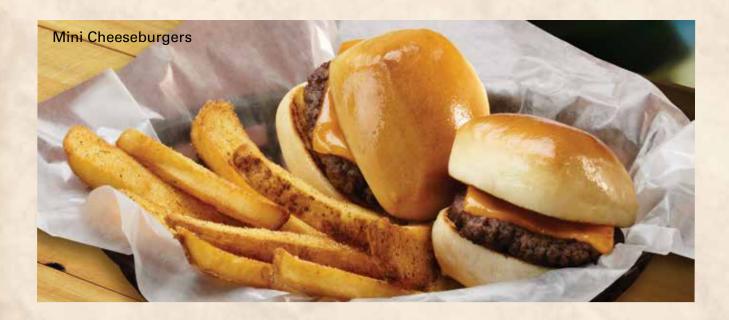

## **CHICKEN STRIP BASKET**

| Three white meat chicken strips, fried golden brown served with seasoned steak fries                                       | 295 |
|----------------------------------------------------------------------------------------------------------------------------|-----|
| 1-PC SOUTHERN FRIED CHICKEN                                                                                                |     |
| Bone-in chicken, hand dipped in our signature batter and fried to a crispy golden brown.  Served with seasoned steak fries | 225 |
| MINI CHEESEBURGERS                                                                                                         |     |
| Two small chaesaburgars on our Fresh-Baked bread served with seasoned steak fries                                          | 325 |