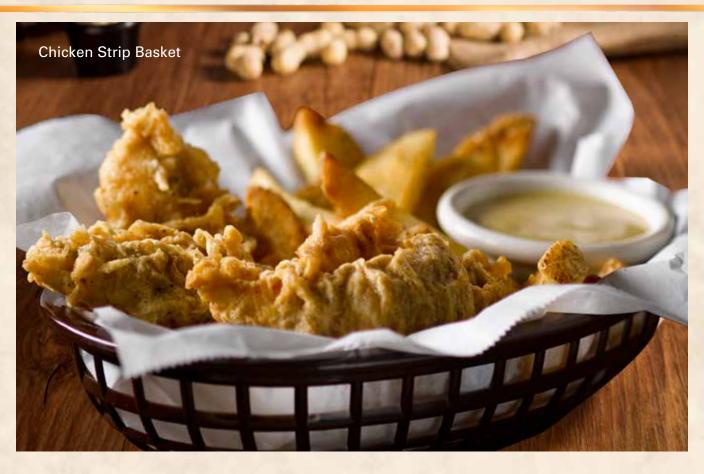

## **CHICKEN STRIP BASKET**

| Three white meat chicken strips, fried golden brown served with seasoned steak fries                                       | 295 |
|----------------------------------------------------------------------------------------------------------------------------|-----|
| 1-PC SOUTHERN FRIED CHICKEN                                                                                                |     |
| Bone-in chicken, hand dipped in our signature batter and fried to a crispy golden brown.  Served with seasoned steak fries | 225 |
| MINI CHEESEBURGERS                                                                                                         |     |
| Two small chaesaburgars on our Fresh-Baked bread served with seasoned steak fries                                          | 325 |