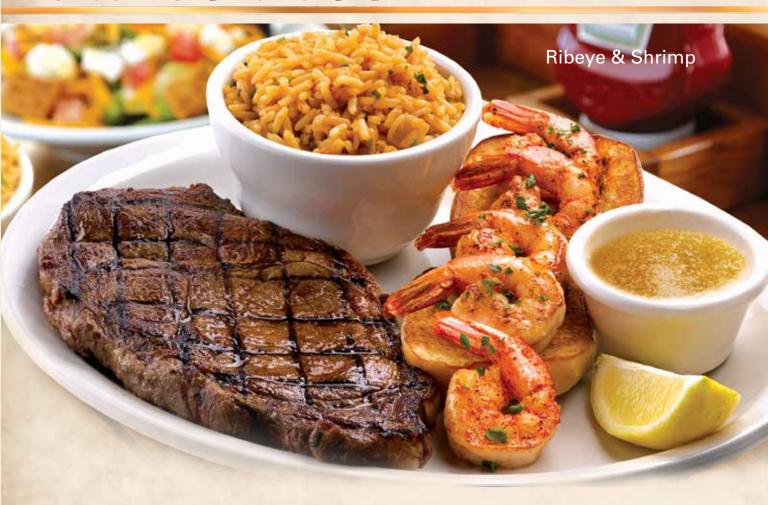

WELL DONE

| 10oz (300g) Ribeye & St. Louis Ribs        | . 2,095 |
|--------------------------------------------|---------|
| 10oz (300g) Ribeye & Shrimp                | . 1,795 |
| 8oz (240g) New York Strip & Shrimp         | 1,595   |
| 8oz (240g) New York Strip & St. Louis Ribs | 1,695   |
| 6oz (180g) Sirloin & St. Louis Ribs        | 1,245   |
| 6oz (180g) Sirloin & Shrimp                | 1,165   |