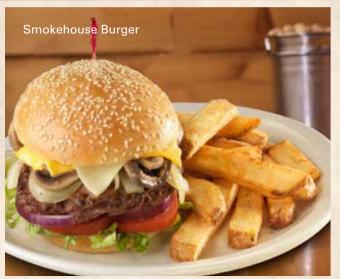

sweet soy sauce and spices. Served with vinegar...... 375

#### SOUTHERN FRIED CHICKEN

Two pieces of chicken, hand dipped in our signature batter and fried to a crispy golden brown. Served with garlic rice and gravy...... 295

#### ROADIE'S GRILLED PORK BELLY

Two slices of pork belly seasoned and grilled to perfection. 

### WESTERN ROAST PORK BELLY

#### **COWBOY ROAST BEEF**



## Fall-Off-The-Bone RIBS



## ST. LOUIS RIB PLATTER

#### AWARD-WINNING BABY BACK RIBS

Our "Blue Ribbon" Fall-Off-The-Bone Ribs are slow-cooked with a unique blend of seasonings and our signature BBQ sauce. Served with one Made-From-Scratch side.

| Half slab          | 95 |
|--------------------|----|
| Full slab to share | 85 |



## BURGERS & SANDWICHES

Served on a toasted bun with seasoned steak fries



## **SMOKEHOUSE BURGER**

#### CLASSIC BURGER

#### **BACON CHEESEBURGER**

## ALL-AMERICAN CHEESEBURGER

#### **BUFFALO CHICKEN SANDWICH**



#### SLIDERS



## Country DINNERS



#### **OVEN ROASTED CHICKEN**



#### **COUNTRY FRIED STEAK**

## COUNTRY FRIED CHICKEN

## GRILLED BBQ CHICKEN

Marinated chicken breast basted in our signature BBQ sauce, grilled to perfection. Served with garlic rice..... 375



#### RANCHERO CHICKEN

## GRILLED BONE-IN PORK CHOP

#### **CRISPY CHICKEN STRIPS**



## BEEF RANCHERO

## DOCKSIDE Favorites Served with mixed vegetables





### TEXAS FRIED FISH

Breaded in fresh bread crumbs and seasonings Deep-fried and served with Creole Mustard sauce...... 425

#### GRILLED SHRIMP

Two skewers of seasoned grilled shrimp drizzled with garlic lemon pepper butt