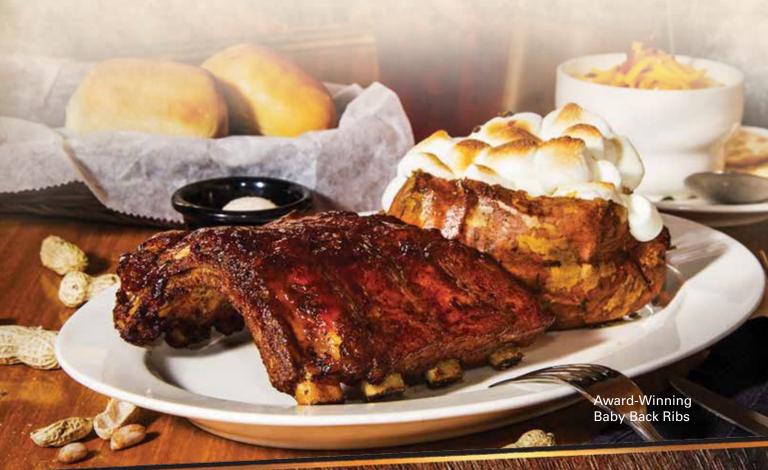

#### AWARD-WINNING BABY BACK RIBS

Our "Blue Ribbon" Fall-Off-The-Bone Ribs are slow-cooked with a unique blend of seasonings and our signature BBQ sauce. Served with one Made-From-Scratch side.

| Half slab          | 95 |
|--------------------|----|
| Full slab to share | 85 |