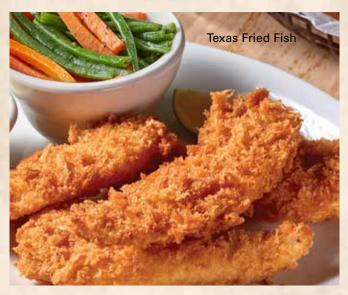

### TEXAS FRIED FISH

Breaded in fresh bread crumbs and seasonings Deep-fried and served with Creole Mustard sauce...... 425