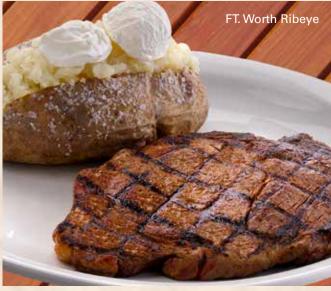

## FT. WORTH RIBEYE

Our ribeyes are the most flavorful, juicy and well marbled steak.

| 10 oz. | (300g) | 1,695 |
|--------|--------|-------|
| 12 oz. | (360g) | 1,895 |
| 16 oz. | (480a) | 2.695 |