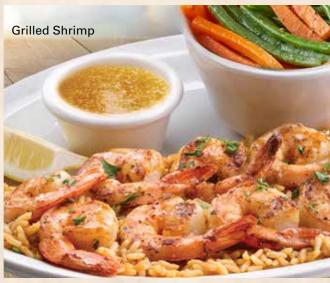

#### GRILLED SHRIMP

Two skewers of seasoned grilled shrimp drizzled with garlic lemon pepper butter. Served with rice................ 655