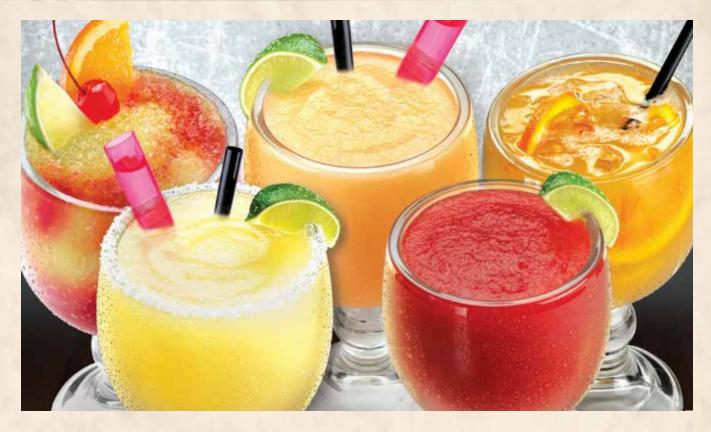

# BEVERAGES

| FROZEN MARGARITAS   |        | BEERS         |                                  |              |
|---------------------|--------|---------------|----------------------------------|--------------|
| Original            | 10 oz. | 18 oz.<br>275 | Domestics                        |              |
| Strawberry          |        | 295           | DOMESTICS                        |              |
| Raspberry           |        | 295           | San Miguel Pale                  | 95           |
| Coconut.            |        | 295           | San Miguel Light                 |              |
| Peach               |        | 295           | SMB Super Dry                    | 95           |
| Strawberry Banana   |        | 295           | Brew Kettle                      |              |
| Watermelon          |        | 295           | San Miguel Premium               | 130          |
| Sangria             | 175    | 295           | Bucket of Beer (5pcs)            | 395          |
|                     |        |               | San Miguel Light and Pale Pilsen |              |
| BEVERAGES           |        |               |                                  |              |
| Cherry Limeade      |        | 145           | IMPORTS                          |              |
| Virgin Margarita    |        | 155           | Corona                           | 195          |
| Virgin Piña Colada  |        | 155           | Heineken                         |              |
| Cowboy Cooler       |        | 165           | Budweiser                        |              |
| Virgin Daiquiri     |        |               | Dudwoisei                        |              |
| Wilkins 500ml       |        |               | DRAFTS                           |              |
| San Benedetto 500ml |        | 185           |                                  | 10 oz. 22 oz |
|                     |        |               | Hoegaarden                       | 225 365      |
| COFFEE              |        |               | Stella Artois                    | 225 365      |
| Americano           |        | 95            | Heineken                         | 125 255      |
| Cappuccino          |        |               | San Miguel Light                 | 95 175       |
| Latte               |        |               | San Miguel Pale Pilsen           | 95 175       |
|                     |        |               |                                  |              |
| ICED TEA / LEMONADE |        |               | SODAS                            |              |
| Single Serve        |        | 95            | In can                           | 95           |
| Refillable          |        |               | Refillable                       |              |
|                     |        |               |                                  |              |