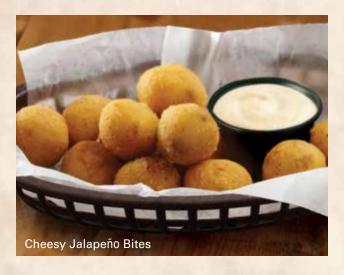

## CHEESY JALAPEÑO BITES

Rounds of diced jalapeños and jack cheese, hand-battered and lightly fried. Served with ranch dressing...... 315