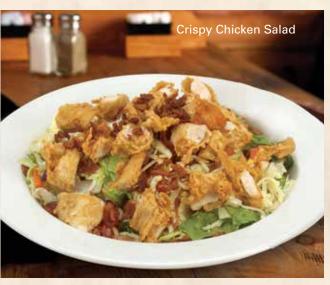

| 1,245   |
| 6oz (180g) Sirloin & Shrimp                | 1,165   |

## Our Made-From-Scratch Sides

### Regular Sides P95

- · Steamed White Rice
- · Mixed Vegetables
- Baked Potato
- Coleslaw
- · Sweet Potato
- · Buttered Corn
- Mashed Potato
- · Garlic Rice

### Add P48 for these premium sides

- · Loaded Sweet Potato
- · Steak Rice
- · Loaded Baked Potato
- · Steak Fries
- · Loaded Mashed Potato

## Freshly made SALADS



## **BLEU STEAK SALAD**

## GRILLED CHICKEN CAESAR SALAD



## SOUPS

### **TEXAS COWBOY CHILI**

SOUP OF THE DAY......125



## CALIFORNIA CHICKEN SALAD

Crisp cold greens drizzled in honey-lime vinaigrette with marinated grilled chicken atop chopped tomatoes, shredded jack cheese, mango, grapes, and pico de gallo....... 345 / 495

#### CRISPY CHICKEN SALAD



## Texas-style MEALS Includes garlic rice | Mondays - Fridays





### **BONELESS BBQ CHICKEN**

Boneless chicken thigh marinated with sweet soy sauce and spices. Served with vinegar...... 375

#### SOUTHERN FRIED CHICKEN

Two pieces of chicken, hand dipped in our signature batter and fried to a crispy golden brown. Served with garlic rice and gravy...... 295

#### ROADIE'S GRILLED PORK BELLY

Two slices of pork belly seasoned and grilled to perfection. 

### WESTERN ROAST PORK BELLY

#### **COWBOY ROAST BEEF**



## Fall-Off-The-Bone RIBS



## ST. LOUIS RIB PLATTER

#### AWARD-WINNING BABY BACK RIBS

Our "Blue Ribbon" Fall-Off-The-Bone Ribs are slow-cooked with a unique blend of seasonings and our signature BBQ sauce. Served with one Made-From-Scratch side.

| Half slab          | 95 |