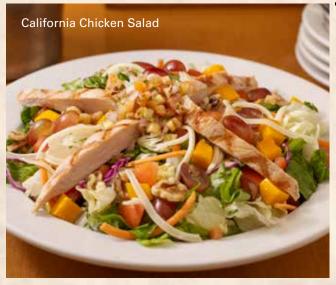

## CALIFORNIA CHICKEN SALAD

Crisp cold greens drizzled in honey-lime vinaigrette with marinated grilled chicken atop chopped tomatoes, shredded jack cheese, mango, grapes, and pico de gallo....... 345 / 495