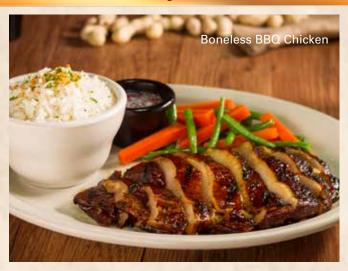

### **BONELESS BBQ CHICKEN**

Boneless chicken thigh marinated with sweet soy sauce and spices. Served with vinegar...... 375