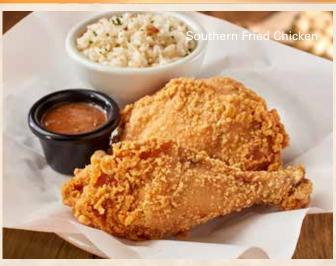

#### SOUTHERN FRIED CHICKEN

Two pieces of chicken, hand dipped in our signature batter and fried to a crispy golden brown. Served with garlic rice and gravy...... 295